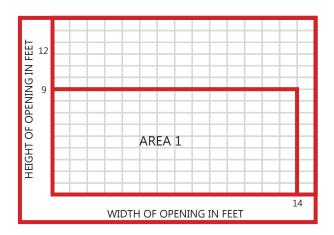

nd can be performed by a single technician.

Reset from one side of opening, reducing testing costs.

#### **Features**

2C flat slat curtain, 22ga. steel.

Corrosion resistant grey prime finish.

Oil tempered springs for higher cycle life.

1 year warranty.

3/4, 1 1/2 and 3 hour label (for installation in concrete, masonry, structural steel or gypsum board walls).

4 hour label available (for masonry applications).

Oversized labels available.

# **Options**

Push up, crank or motor operation.

Solenoid release with 30 sec time delay or 72hr battery back-up.

#### **Benefits**

Ease of installation and resetting.

Ensures years of trouble free operation.

Best value for the price.





# COUNTER FIRE DOOR DETAILS

### **TYPICAL DETAILS**



#### **GUIDE DETAILS**



#### **AREA CHART**