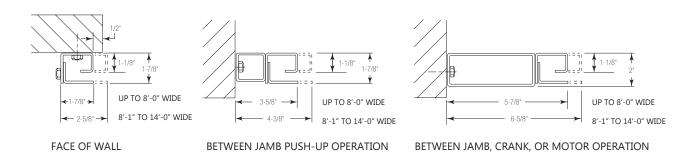

Resetting is simple and can be performed by a single technician.

Reset from one side of opening, reducing testing costs.

#### **Features**

2C flat slat curtain, 22ga. steel.

Corrosion resistant grey prime finish.

Oil tempered springs for higher cycle life.

1 year warranty.

3/4, 1 1/2 and 3 hour label (for installation in concrete, masonry, structural steel or gypsum board walls).

4 hour label available (for masonry applications).

Oversized labels available.

# **Options**

Push up, crank or motor operation.

Solenoid release with 30 sec time delay or 72hr battery back-up.

#### **Benefits**

Ease of installation and resetting.

Ensures years of trouble free operation.

Best value for the price.





# COUNTER FIRE DOOR DETAILS

### **TYPICAL DETAILS**



#### **GUIDE DETAILS**



#### **AREA CHART**