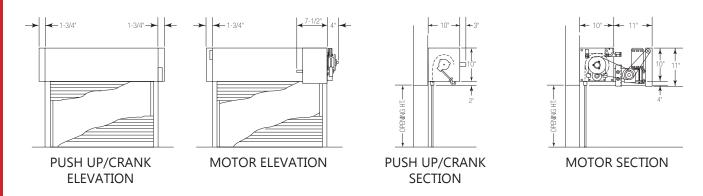

16ga. metal or wood stud).

Resetting is simple and can be performed by a single technician.

Reset from one side of opening, reducing testing costs.

#### **Features**

2C flat slat curtain, 22ga. steel.

Corrosion resistant grey prime finish.

Oil tempered springs for higher cycle life.

1 year warranty.

3/4, 1 1/2 and 3 hour label (for installation in concrete, masonry, structural steel or gypsum board walls).

4 hour label available (for masonry applications).

Oversized labels available.

# **Options**

Push up, crank or motor operation.

Solenoid release with 30 sec time delay or 72hr battery back-up.

#### **Benefits**

Ease of installation and resetting.

Ensures years of trouble free operation.

Best value for the price.





# COUNTER FIRE DOOR DETAILS

### **TYPICAL DETAILS**



#### **GUIDE DETAILS**



#### **AREA CHART**