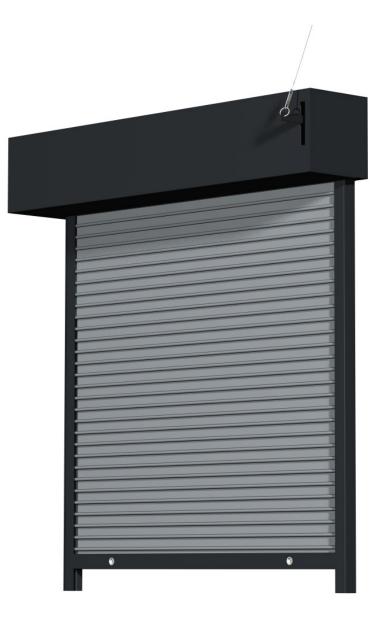

# COUNTER FIRE DOOR

#### **Features**

2C flat slat curtain, 22ga. steel.

Corrosion resistant grey prime finish.

Oil tempered springs for higher cycle life.

1 year warranty.

3/4, 1 1/2 and 3 hour label (for installation in concrete, masonry, structural steel or gypsum board walls).