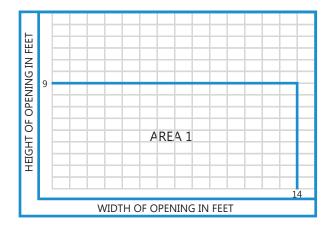

## **AREA CHART**

2" - 1/2" - 2F

2F slats are available in sizes up to 14'-0" wide x 9'-0" high.

**Contact SDI for larger doors.** 