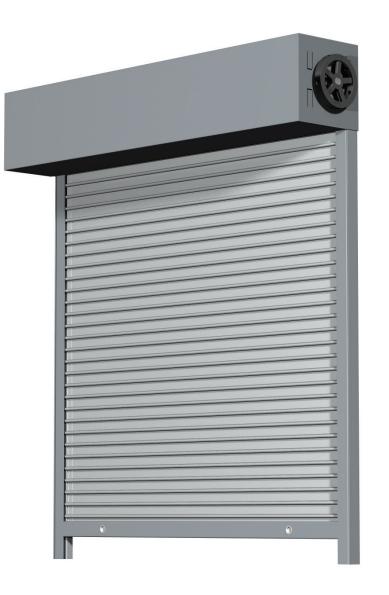

## FPC STEEL COUNTER DOOR

## **Advantages**

Made in Canada for Canadian conditions.

Rugged 2" flat slats.

10" brackets on all size doors (minimal headroom required).

For all wall types (concrete, masonry, structural steel, structural steel with gypsum board, gypsum wall partition with wood or metal studs).

Tubular bottom bar to conceal locking mechanisms.

Box-shaped guides for neat, clean appearance.

#### **Features**

2F flat slat curtain, 22ga. steel.

Corrosion resistant grey prime finish.

Oil tempered torsion springs high cycle life.

1 year warranty.

## **Options**

Crank and bracket or wall mount motors.

Featheredge safety edge.

Power coat finish available in 180 standard colours.

#### **Benefits**

Ease of installation.

Assures years of trouble free operation.

Best value for the price.

Compact & secure.