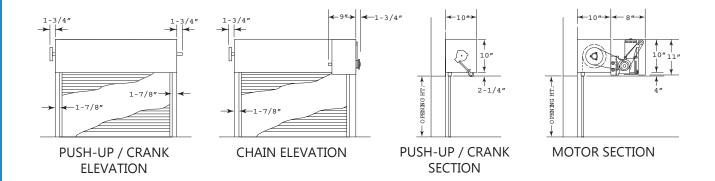

lat slats.

10" brackets on all size doors (minimal headroom required).

For all wall types (concrete, masonry, structural steel, structural steel with gypsum board, gypsum wall partition with wood or metal studs).

Tubular bottom bar to conceal locking mechanisms.

Box-shaped guides for neat, clean appearance.

#### **Features**

2F flat slat curtain, 22ga. steel.

Corrosion resistant grey prime finish.

Oil tempered torsion springs high cycle life.

1 year warranty.

## **Options**

Crank and bracket or wall mount motors.

Featheredge safety edge.

Power coat finish available in 180 standard colours.

#### **Benefits**

Ease of installation.

Assures years of trouble free operation.

Best value for the price.

Compact & secure.





# STEEL COUNTER DOOR DETAILS

### **TYPICAL DETAILS**



#### **GUIDE DETAILS**



## **AREA CHART**



2" - 1/2" - 2F

2F slats are available in sizes up to 14'-0" wide x 9'-0" high.

**Contact SDI for larger doors.**