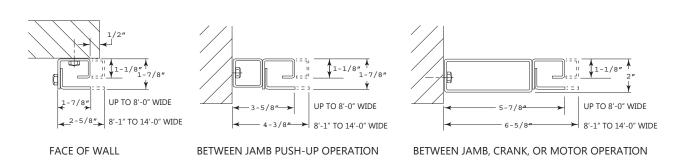

n all size doors (minimal headroom required).

For all wall types (concrete, masonry, structural steel, structural steel with gypsum board, gypsum wall partition with wood or metal studs).

Tubular bottom bar to conceal locking mechanisms.

Box-shaped guides for neat, clean appearance.

#### **Features**

2F flat slat curtain, 22ga. steel.

Corrosion resistant grey prime finish.

Oil tempered torsion springs high cycle life.

1 year warranty.

## **Options**

Crank and bracket or wall mount motors.

Featheredge safety edge.

Power coat finish available in 180 standard colours.

#### **Benefits**

Ease of installation.

Assures years of trouble free operation.

Best value for the price.

Compact & secure.





# STEEL COUNTER DOOR DETAILS

### **TYPICAL DETAILS**



#### **GUIDE DETAILS**



## **AREA CHART**



2" - 1/2" - 2F

2F slats are available in sizes up to 14'-0" wide x 9'-0" high.

**Contact SDI for larger doors.**